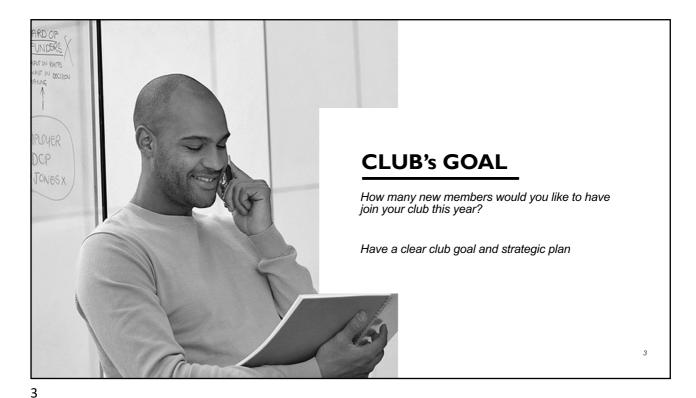

1



Global Membership Approach Objectives Rejuvenate

1 districts with
new clubs

Revitalize clubs
with new
members

**Grow membership** across the District

Re-motivate members with fellowship and exciting service

2



# Membership Growth

# Why have we failed to attract New members?

1. We don't need new members

We have managed well so far and enjoy the fellowship and friendship built over all these years

2. We are not in the numbers game

We are serving our local community and that is what counts and not the number of members.

3. We have tried everything – but nothing works

Leaflet drops, promotion at events. In fact everything under the Sun!

**4.** We are an aging membership and don't have the energy to look for new members We are prepared to carry as we are and will one day wind up the club so what's the point



4

Δ

How to Attract New Club Members

# Some simple ideas

- 1. Just ask
- 2. Invite a guest to a meeting
- 3. Host a bring a friend meeting
- 4. Invite members' families to events
-